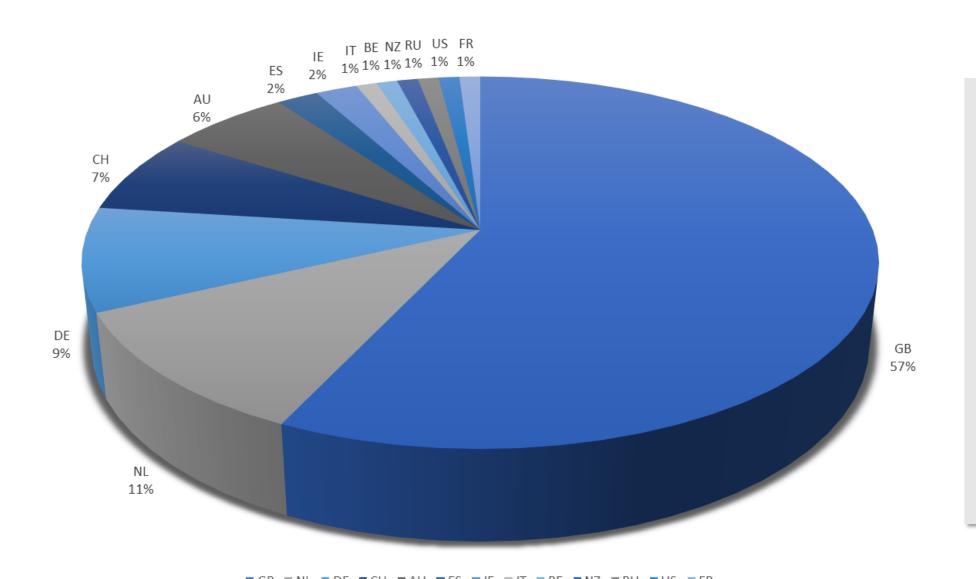

## Survey Representation by Country

The GBR Class had the highest representation at 57%, followed by the NED Class (11%), the GER Class (9%), the SUI Class (7%), and the AUS class (6%).

The ESP Class and IRL
Class represented 2% of
all responses, and the
remaining classes
represented 1% (being
the ITA, BEL, NZL, RUS,
USA and FRA Classes).