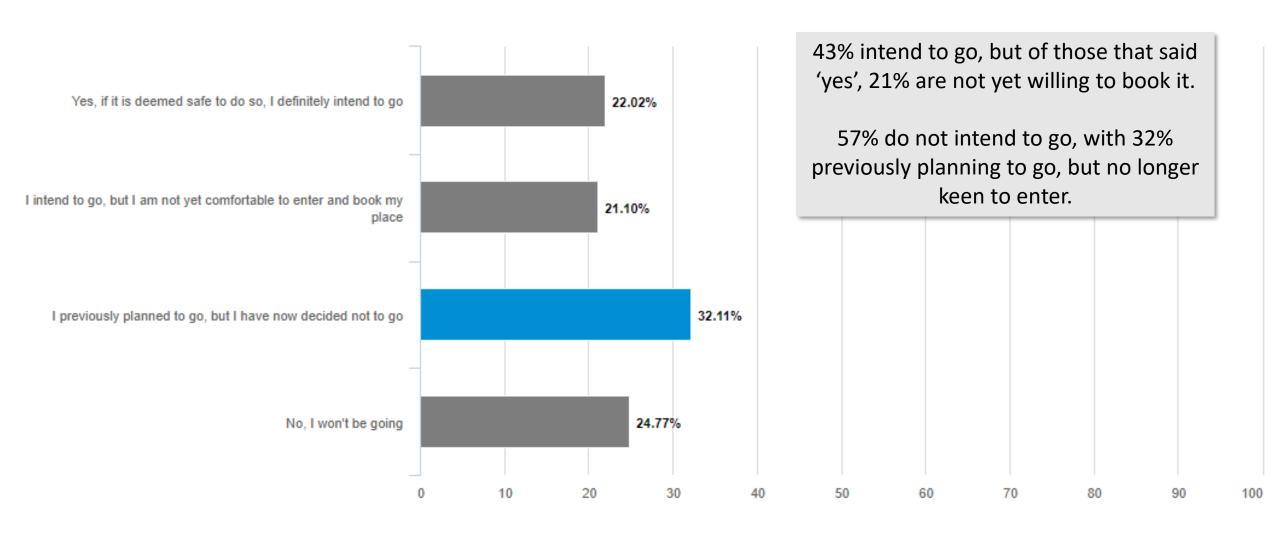

**Results:** Are you planning to enter the ACO 11th Musto Skiff World Championships 2021 at Lake Garda, Italy (2021 Worlds) over 27 September to 3 October 2021?