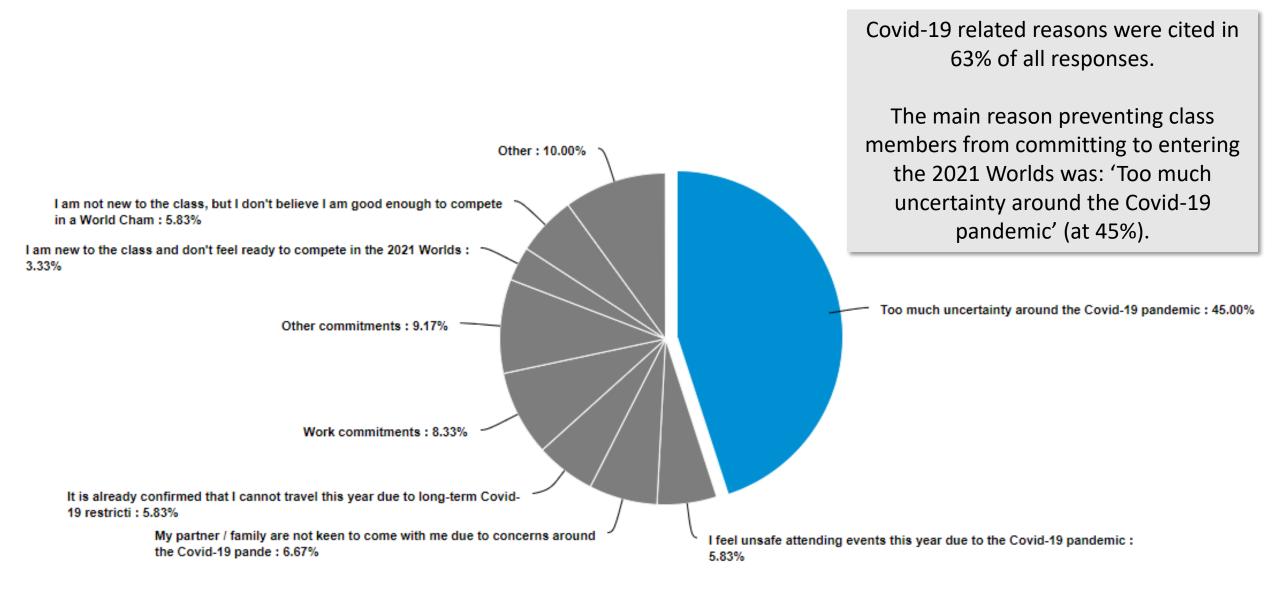

## **Results:** What are the main reasons preventing you from entering the 2021 Worlds?